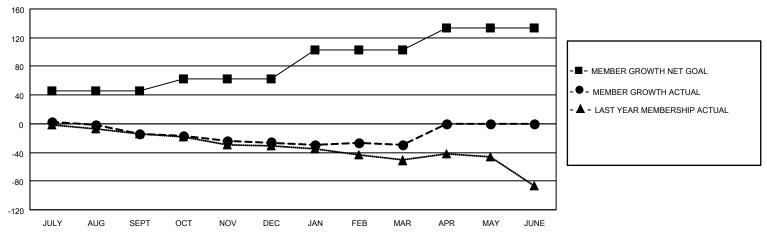

#### GOALS AND ACTUAL MEMBERS CUMULATIVE

| DROPPED CLUBS: 0 |    | 21 CLUBS OF 46 ADDED 1 OR | GENDER DISTRIBUTION                 |                              |  |
|------------------|----|---------------------------|-------------------------------------|------------------------------|--|
|                  |    | MORE NEW MEMBERS          | MALE<br>FEMALE                      | 556 (55.16%)<br>452 (44.84%) |  |
| DROPPED MEMBERS  |    |                           | NON BINARY PREFER NOT TO ANSWER     | 0 (0.00%)                    |  |
| DECEASED         | 21 |                           | PREFER NOT TO ANSWER                | 0 (0.00 %)                   |  |
| CLUB CANCELLED   | 0  | CLICK HERE FOR CUMULATIVE | TOTAL FAMILY UNIT MEMBERS 287       |                              |  |
| OTHER            | 73 | MEMBERSHIP DATA           |                                     |                              |  |
| TOTAL            | 94 |                           | FAMILY MEMBERS PAYING HALF DUES 145 |                              |  |
|                  |    |                           |                                     |                              |  |